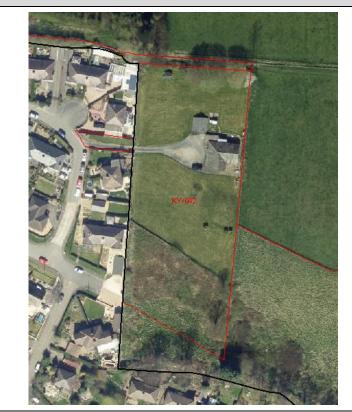

| Site Specific Green Belt Assessment                                                                                                                                                                                                                                                                                                                                                                                                                                                                                                                                                                                                                                                                                                                                                                                                                                                                                                        |          |            |              |             |                 |            |      |  |
|--------------------------------------------------------------------------------------------------------------------------------------------------------------------------------------------------------------------------------------------------------------------------------------------------------------------------------------------------------------------------------------------------------------------------------------------------------------------------------------------------------------------------------------------------------------------------------------------------------------------------------------------------------------------------------------------------------------------------------------------------------------------------------------------------------------------------------------------------------------------------------------------------------------------------------------------|----------|------------|--------------|-------------|-----------------|------------|------|--|
| Site Reference:                                                                                                                                                                                                                                                                                                                                                                                                                                                                                                                                                                                                                                                                                                                                                                                                                                                                                                                            | кү/002   | Site Name: | Hollins Lane | e, Keighley |                 | Size (ha): | 4.06 |  |
| Sub Area:                                                                                                                                                                                                                                                                                                                                                                                                                                                                                                                                                                                                                                                                                                                                                                                                                                                                                                                                  | Airedale |            |              | Settlement: | Keighley        |            |      |  |
| Site Description:                                                                                                                                                                                                                                                                                                                                                                                                                                                                                                                                                                                                                                                                                                                                                                                                                                                                                                                          |          |            |              |             |                 |            |      |  |
| The site consists of three broadly level, but very gently sloping agricultural fields that are used for animal grazing. The slope runs from west to east (from the western boundary towards Hollins Lane). It is bounded to the east by residential (Hollins Lane & Hollins Close) and agricultural/grazing land to the north and west. To the south lies Whinburn Hall and its grounds (formerly a school), whilst the buildings of Whinburn Farm are to the west. Dry stone walling makes up the western and eastern, as well as internal boundaries. A line of mature trees is also present along the eastern boundary. The northern boundary is a post and rail fence, a broken tree line and farm access road (to Whinburn Farm). The southern boundary consists of line of mature trees that screen Whinburn Hall and its grounds, and a dry stone wall. The site located adjacent to the eastern boundary of Green Belt parcel 269. |          |            |              |             |                 |            |      |  |
| Map (Parcel and Site Bounda                                                                                                                                                                                                                                                                                                                                                                                                                                                                                                                                                                                                                                                                                                                                                                                                                                                                                                                | ry):     |            |              | Aerial (    | Site Boundary): |            |      |  |
|                                                                                                                                                                                                                                                                                                                                                                                                                                                                                                                                                                                                                                                                                                                                                                                                                                                                                                                                            |          |            |              |             |                 | RTOR       |      |  |