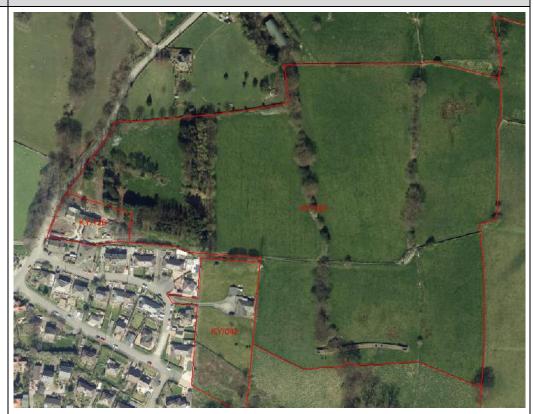

| Site Specific Green Belt Ass                                                                                                                                                                                                                                                                                                                                                                                                                                                                                                                                                                                                                                                                                                                                                                                                                                                                                               | essment  |            |            |                   |                  |            |        |  |
|----------------------------------------------------------------------------------------------------------------------------------------------------------------------------------------------------------------------------------------------------------------------------------------------------------------------------------------------------------------------------------------------------------------------------------------------------------------------------------------------------------------------------------------------------------------------------------------------------------------------------------------------------------------------------------------------------------------------------------------------------------------------------------------------------------------------------------------------------------------------------------------------------------------------------|----------|------------|------------|-------------------|------------------|------------|--------|--|
| Site Reference:                                                                                                                                                                                                                                                                                                                                                                                                                                                                                                                                                                                                                                                                                                                                                                                                                                                                                                            | КҮ/001   | Site Name: | Barr House | e Lane/Hollins La | ne, Utley        | Size (ha): | 4.15ha |  |
| Sub Area:                                                                                                                                                                                                                                                                                                                                                                                                                                                                                                                                                                                                                                                                                                                                                                                                                                                                                                                  | Airedale |            |            | Settlement:       | Keighley (Utley) |            |        |  |
| Site Description:                                                                                                                                                                                                                                                                                                                                                                                                                                                                                                                                                                                                                                                                                                                                                                                                                                                                                                          |          |            |            |                   |                  |            |        |  |
| The site consists of several steeply sloping agricultural fields with a number of scattered trees and areas of woodland, on the north western edge of Keighley. The slope runs from downwards from west to east (from Hollins Lane towards Bar House Lane). It is bounded to the east and south by residential development (Bar House Lane & Hollins Lane), with agricultural land to the north. Hollins Lane is the western boundary, beyond which lie a several agricultural fields (including SHLAA site KY/002). The boundaries are formed by dry stone walls in various states of repair, whilst there are mature trees along the western and eastern boundaries. An un-named watercourse runs across the southern section of the site. A public right of way adjoins the northern boundary and links Hollins Lane to Bar House Lane. The site is located adjacent to the southern boundary of Green Belt parcel 198. |          |            |            |                   |                  |            |        |  |
| Map (Parcel and Site Boundar                                                                                                                                                                                                                                                                                                                                                                                                                                                                                                                                                                                                                                                                                                                                                                                                                                                                                               | y):      |            |            | Aerial (Site Bo   | undary):         |            |        |  |
|                                                                                                                                                                                                                                                                                                                                                                                                                                                                                                                                                                                                                                                                                                                                                                                                                                                                                                                            |          |            |            |                   |                  |            |        |  |