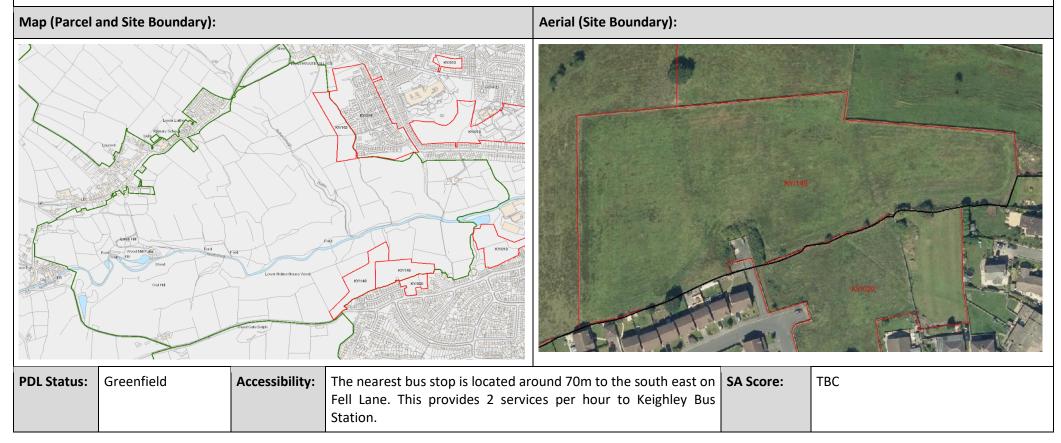

| Site Specific Green Belt Assessment                                                                                                                                                                                                                                                                                                                                                                                                                                                                                                                                                                                                                                                                                                                                                                                                                                                                                                        |          |            |              |             |                 |            |      |  |
|--------------------------------------------------------------------------------------------------------------------------------------------------------------------------------------------------------------------------------------------------------------------------------------------------------------------------------------------------------------------------------------------------------------------------------------------------------------------------------------------------------------------------------------------------------------------------------------------------------------------------------------------------------------------------------------------------------------------------------------------------------------------------------------------------------------------------------------------------------------------------------------------------------------------------------------------|----------|------------|--------------|-------------|-----------------|------------|------|--|
| Site Reference:                                                                                                                                                                                                                                                                                                                                                                                                                                                                                                                                                                                                                                                                                                                                                                                                                                                                                                                            | кү/002   | Site Name: | Hollins Lane | e, Keighley |                 | Size (ha): | 4.06 |  |
| Sub Area:                                                                                                                                                                                                                                                                                                                                                                                                                                                                                                                                                                                                                                                                                                                                                                                                                                                                                                                                  | Airedale |            |              | Settlement: | Keighley        |            |      |  |
| Site Description:                                                                                                                                                                                                                                                                                                                                                                                                                                                                                                                                                                                                                                                                                                                                                                                                                                                                                                                          |          |            |              |             |                 |            |      |  |
| The site consists of three broadly level, but very gently sloping agricultural fields that are used for animal grazing. The slope runs from west to east (from the western boundary towards Hollins Lane). It is bounded to the east by residential (Hollins Lane & Hollins Close) and agricultural/grazing land to the north and west. To the south lies Whinburn Hall and its grounds (formerly a school), whilst the buildings of Whinburn Farm are to the west. Dry stone walling makes up the western and eastern, as well as internal boundaries. A line of mature trees is also present along the eastern boundary. The northern boundary is a post and rail fence, a broken tree line and farm access road (to Whinburn Farm). The southern boundary consists of line of mature trees that screen Whinburn Hall and its grounds, and a dry stone wall. The site located adjacent to the eastern boundary of Green Belt parcel 269. |          |            |              |             |                 |            |      |  |
| Map (Parcel and Site Bounda                                                                                                                                                                                                                                                                                                                                                                                                                                                                                                                                                                                                                                                                                                                                                                                                                                                                                                                | ry):     |            |              | Aerial (    | Site Boundary): |            |      |  |
|                                                                                                                                                                                                                                                                                                                                                                                                                                                                                                                                                                                                                                                                                                                                                                                                                                                                                                                                            |          |            |              |             |                 | RTOR       |      |  |

| PDL Status:                                                                                                                                                       | Greenfield                                                                                           | Road. These st<br>Ikley (2 per hor                                                                                      |                                                                                                                                                | are located around 290m & 320m to the east on Skipton<br>tops provide 6/7 services per hour to Burnley (2 per hour),<br>our - with one service extending each hour to Leeds Bradford<br>ton (2 per hour) & Silsden (1 per hour) (northbound) and<br>thbound) |                                                                                                                                                                                                                                                                                                                                                         |                                                                      | твс                                                                                                              |
|-------------------------------------------------------------------------------------------------------------------------------------------------------------------|------------------------------------------------------------------------------------------------------|-------------------------------------------------------------------------------------------------------------------------|------------------------------------------------------------------------------------------------------------------------------------------------|--------------------------------------------------------------------------------------------------------------------------------------------------------------------------------------------------------------------------------------------------------------|---------------------------------------------------------------------------------------------------------------------------------------------------------------------------------------------------------------------------------------------------------------------------------------------------------------------------------------------------------|----------------------------------------------------------------------|------------------------------------------------------------------------------------------------------------------|
| Strategic Parc                                                                                                                                                    | el Assessment Res                                                                                    | sults:                                                                                                                  |                                                                                                                                                |                                                                                                                                                                                                                                                              |                                                                                                                                                                                                                                                                                                                                                         |                                                                      |                                                                                                                  |
| Parcel Refere                                                                                                                                                     | nce:                                                                                                 | 269                                                                                                                     |                                                                                                                                                | Overall Rating:                                                                                                                                                                                                                                              | Major                                                                                                                                                                                                                                                                                                                                                   |                                                                      |                                                                                                                  |
| •                                                                                                                                                                 | stricted sprawl of large neighbouring towns merging safeguarding the countryside setting and special |                                                                                                                         | <b>Purpose 4:</b> To preserve the setting and special character historic towns.                                                                | of rot                                                                                                                                                                                                                                                       | Purpose 5: To assist in urban<br>egeneration, by encouraging<br>he recycling of derelict and<br>ther urban land.                                                                                                                                                                                                                                        |                                                                      |                                                                                                                  |
| Major                                                                                                                                                             |                                                                                                      | Major                                                                                                                   |                                                                                                                                                | Major                                                                                                                                                                                                                                                        | Major                                                                                                                                                                                                                                                                                                                                                   |                                                                      | Noderate                                                                                                         |
| Site Specific A                                                                                                                                                   | Assessment Results                                                                                   | :                                                                                                                       |                                                                                                                                                |                                                                                                                                                                                                                                                              |                                                                                                                                                                                                                                                                                                                                                         |                                                                      |                                                                                                                  |
| Assessment S                                                                                                                                                      | ummary:                                                                                              |                                                                                                                         |                                                                                                                                                |                                                                                                                                                                                                                                                              |                                                                                                                                                                                                                                                                                                                                                         |                                                                      |                                                                                                                  |
| Purpose 1: To<br>unrestricted s<br>built-up areas                                                                                                                 | prawl of large                                                                                       | Purpose 2: To prev<br>neighbouring towr<br>into one another.                                                            |                                                                                                                                                | <b>Purpose 3:</b> To assist in safeguarding the countryside from encroachment.                                                                                                                                                                               | <b>Purpose 4:</b> To preserve the setting and special character historic towns.                                                                                                                                                                                                                                                                         | of re<br>ti                                                          | Purpose 5: To assist in urban<br>egeneration, by encouraging<br>he recycling of derelict and<br>ther urban land. |
| Keighley on<br>eastern bour<br>classed as a la<br>The southern<br>is formed by<br>trees and dry<br>separate the<br>adjacent Whin<br>grounds. The<br>boundary is f | its southern and<br>ndaries, which is<br>rger built up area.                                         | Keighley – a define<br>located within a<br>Keighley and Steet<br>The existing eas<br>Green Belt is fo<br>Lane, which is | d town, and it<br>gap between<br>on.<br>stern (inner)<br>rmed Hollins<br>a strong<br>vever, the<br>ern (inner)<br>of a dry stone<br>and trees, | development, with exception of<br>fencing and dry stone walling<br>that forms the boundaries of<br>the site and fields.<br>Development would have an<br>impact on the openness of the<br>Green Belt. As such it play a                                       | The site is attached to Keig<br>but is separated from its his<br>core by development of var<br>ages. There are no views from<br>site into the historic core, and<br>versa.<br>The site does not play<br>supporting role in preserving<br>setting and special characted<br>the settlement.<br>It should be noted that the s<br>within the setting of a l | toric<br>rying<br>n the<br>l vice<br>y a<br>g the<br>er of<br>ite is | Лoderate                                                                                                         |