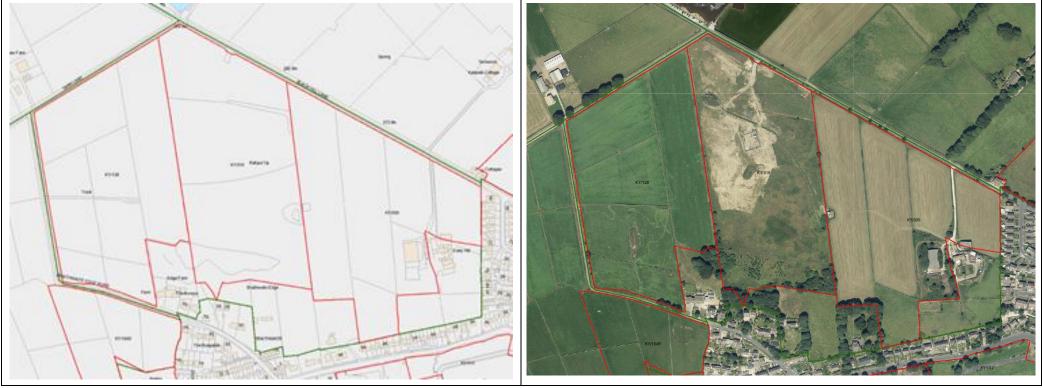

| Site Specific Green Belt Ass                                                                                                                                                                                                                                                                                                                                                                                                                                                                                                                                                                                                                                                                                                                                                                                                                                                                                               | essment  |            |            |                   |                  |            |        |  |
|----------------------------------------------------------------------------------------------------------------------------------------------------------------------------------------------------------------------------------------------------------------------------------------------------------------------------------------------------------------------------------------------------------------------------------------------------------------------------------------------------------------------------------------------------------------------------------------------------------------------------------------------------------------------------------------------------------------------------------------------------------------------------------------------------------------------------------------------------------------------------------------------------------------------------|----------|------------|------------|-------------------|------------------|------------|--------|--|
| Site Reference:                                                                                                                                                                                                                                                                                                                                                                                                                                                                                                                                                                                                                                                                                                                                                                                                                                                                                                            | КҮ/001   | Site Name: | Barr House | e Lane/Hollins La | ne, Utley        | Size (ha): | 4.15ha |  |
| Sub Area:                                                                                                                                                                                                                                                                                                                                                                                                                                                                                                                                                                                                                                                                                                                                                                                                                                                                                                                  | Airedale |            |            | Settlement:       | Keighley (Utley) |            |        |  |
| Site Description:                                                                                                                                                                                                                                                                                                                                                                                                                                                                                                                                                                                                                                                                                                                                                                                                                                                                                                          |          |            |            |                   |                  |            |        |  |
| The site consists of several steeply sloping agricultural fields with a number of scattered trees and areas of woodland, on the north western edge of Keighley. The slope runs from downwards from west to east (from Hollins Lane towards Bar House Lane). It is bounded to the east and south by residential development (Bar House Lane & Hollins Lane), with agricultural land to the north. Hollins Lane is the western boundary, beyond which lie a several agricultural fields (including SHLAA site KY/002). The boundaries are formed by dry stone walls in various states of repair, whilst there are mature trees along the western and eastern boundaries. An un-named watercourse runs across the southern section of the site. A public right of way adjoins the northern boundary and links Hollins Lane to Bar House Lane. The site is located adjacent to the southern boundary of Green Belt parcel 198. |          |            |            |                   |                  |            |        |  |
| Map (Parcel and Site Boundar                                                                                                                                                                                                                                                                                                                                                                                                                                                                                                                                                                                                                                                                                                                                                                                                                                                                                               | y):      |            |            | Aerial (Site Bo   | undary):         |            |        |  |
|                                                                                                                                                                                                                                                                                                                                                                                                                                                                                                                                                                                                                                                                                                                                                                                                                                                                                                                            |          |            |            |                   |                  |            |        |  |