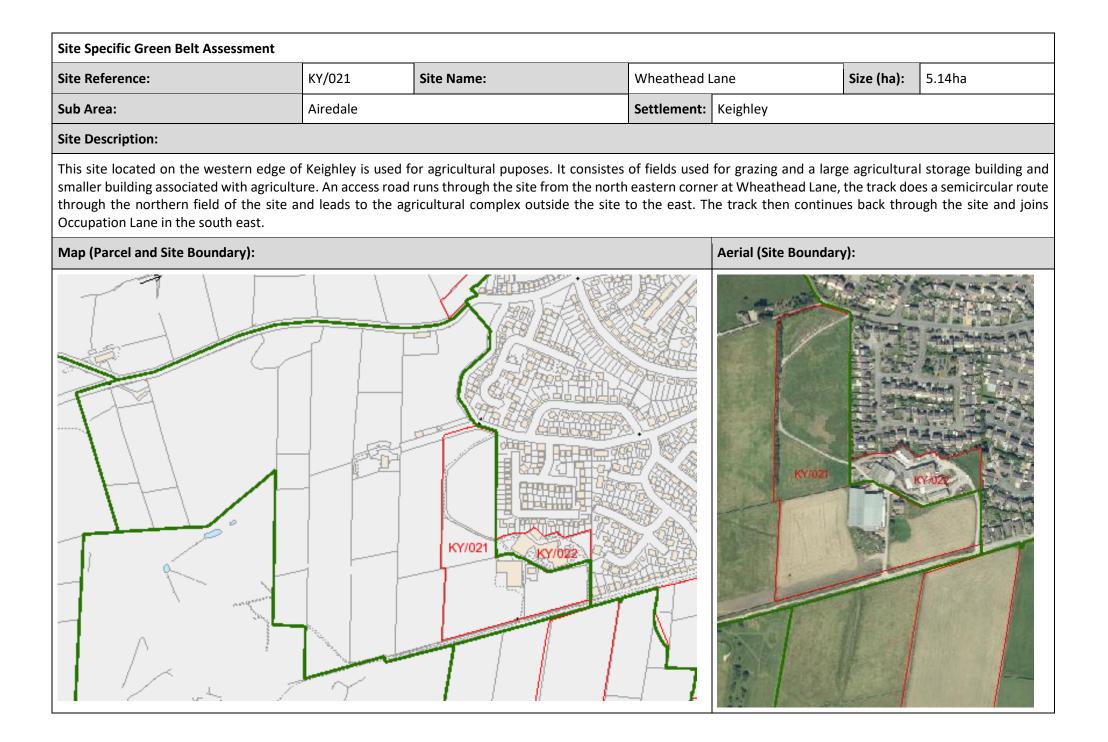

| Site Specific Green Belt Assessment                                                                                                                                                                                                                                                                                                                                                                                                                                                                                                                                                                                                                                                                                                                                                                                                                                                                                                        |          |            |              |             |                 |            |      |  |
|--------------------------------------------------------------------------------------------------------------------------------------------------------------------------------------------------------------------------------------------------------------------------------------------------------------------------------------------------------------------------------------------------------------------------------------------------------------------------------------------------------------------------------------------------------------------------------------------------------------------------------------------------------------------------------------------------------------------------------------------------------------------------------------------------------------------------------------------------------------------------------------------------------------------------------------------|----------|------------|--------------|-------------|-----------------|------------|------|--|
| Site Reference:                                                                                                                                                                                                                                                                                                                                                                                                                                                                                                                                                                                                                                                                                                                                                                                                                                                                                                                            | кү/002   | Site Name: | Hollins Lane | e, Keighley |                 | Size (ha): | 4.06 |  |
| Sub Area:                                                                                                                                                                                                                                                                                                                                                                                                                                                                                                                                                                                                                                                                                                                                                                                                                                                                                                                                  | Airedale |            |              | Settlement: | Keighley        |            |      |  |
| Site Description:                                                                                                                                                                                                                                                                                                                                                                                                                                                                                                                                                                                                                                                                                                                                                                                                                                                                                                                          |          |            |              |             |                 |            |      |  |
| The site consists of three broadly level, but very gently sloping agricultural fields that are used for animal grazing. The slope runs from west to east (from the western boundary towards Hollins Lane). It is bounded to the east by residential (Hollins Lane & Hollins Close) and agricultural/grazing land to the north and west. To the south lies Whinburn Hall and its grounds (formerly a school), whilst the buildings of Whinburn Farm are to the west. Dry stone walling makes up the western and eastern, as well as internal boundaries. A line of mature trees is also present along the eastern boundary. The northern boundary is a post and rail fence, a broken tree line and farm access road (to Whinburn Farm). The southern boundary consists of line of mature trees that screen Whinburn Hall and its grounds, and a dry stone wall. The site located adjacent to the eastern boundary of Green Belt parcel 269. |          |            |              |             |                 |            |      |  |
| Map (Parcel and Site Bounda                                                                                                                                                                                                                                                                                                                                                                                                                                                                                                                                                                                                                                                                                                                                                                                                                                                                                                                | ry):     |            |              | Aerial (    | Site Boundary): |            |      |  |
|                                                                                                                                                                                                                                                                                                                                                                                                                                                                                                                                                                                                                                                                                                                                                                                                                                                                                                                                            |          |            |              |             |                 | RTOR       |      |  |