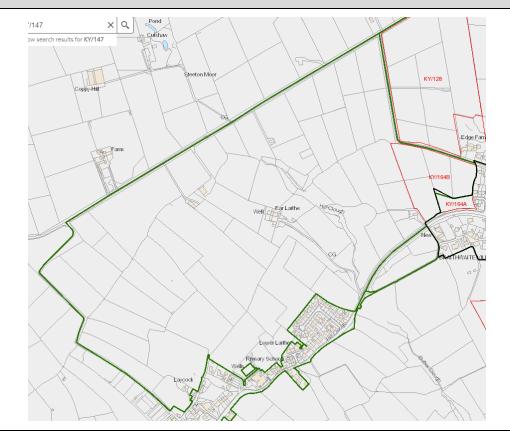

| Site Specific Green Belt Ass                                                                                                                                                                                                                                                                                                                                                                                                                                                                                                                                                                                                                                                                                                                                                                                                                                                                                               | essment  |            |            |                   |                  |            |        |  |
|----------------------------------------------------------------------------------------------------------------------------------------------------------------------------------------------------------------------------------------------------------------------------------------------------------------------------------------------------------------------------------------------------------------------------------------------------------------------------------------------------------------------------------------------------------------------------------------------------------------------------------------------------------------------------------------------------------------------------------------------------------------------------------------------------------------------------------------------------------------------------------------------------------------------------|----------|------------|------------|-------------------|------------------|------------|--------|--|
| Site Reference:                                                                                                                                                                                                                                                                                                                                                                                                                                                                                                                                                                                                                                                                                                                                                                                                                                                                                                            | КҮ/001   | Site Name: | Barr House | e Lane/Hollins La | ne, Utley        | Size (ha): | 4.15ha |  |
| Sub Area:                                                                                                                                                                                                                                                                                                                                                                                                                                                                                                                                                                                                                                                                                                                                                                                                                                                                                                                  | Airedale |            |            | Settlement:       | Keighley (Utley) |            |        |  |
| Site Description:                                                                                                                                                                                                                                                                                                                                                                                                                                                                                                                                                                                                                                                                                                                                                                                                                                                                                                          |          |            |            |                   |                  |            |        |  |
| The site consists of several steeply sloping agricultural fields with a number of scattered trees and areas of woodland, on the north western edge of Keighley. The slope runs from downwards from west to east (from Hollins Lane towards Bar House Lane). It is bounded to the east and south by residential development (Bar House Lane & Hollins Lane), with agricultural land to the north. Hollins Lane is the western boundary, beyond which lie a several agricultural fields (including SHLAA site KY/002). The boundaries are formed by dry stone walls in various states of repair, whilst there are mature trees along the western and eastern boundaries. An un-named watercourse runs across the southern section of the site. A public right of way adjoins the northern boundary and links Hollins Lane to Bar House Lane. The site is located adjacent to the southern boundary of Green Belt parcel 198. |          |            |            |                   |                  |            |        |  |
| Map (Parcel and Site Boundar                                                                                                                                                                                                                                                                                                                                                                                                                                                                                                                                                                                                                                                                                                                                                                                                                                                                                               | y):      |            |            | Aerial (Site Bo   | undary):         |            |        |  |
|                                                                                                                                                                                                                                                                                                                                                                                                                                                                                                                                                                                                                                                                                                                                                                                                                                                                                                                            |          |            |            |                   |                  |            |        |  |