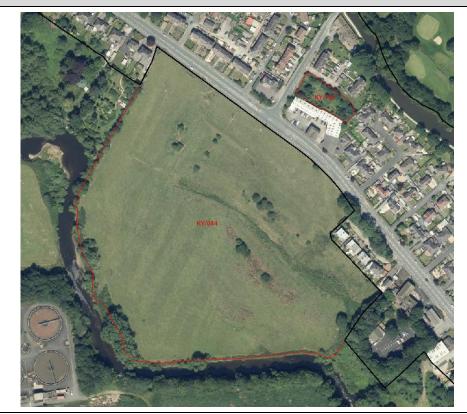

| Site Specific Green Belt Ass                                                                                                                                                                                                                                                                                                                                                                                                                                                                                                                                                                                                                                                                                                                                                                                                                                                                                               | essment  |            |            |                   |                  |            |        |  |
|----------------------------------------------------------------------------------------------------------------------------------------------------------------------------------------------------------------------------------------------------------------------------------------------------------------------------------------------------------------------------------------------------------------------------------------------------------------------------------------------------------------------------------------------------------------------------------------------------------------------------------------------------------------------------------------------------------------------------------------------------------------------------------------------------------------------------------------------------------------------------------------------------------------------------|----------|------------|------------|-------------------|------------------|------------|--------|--|
| Site Reference:                                                                                                                                                                                                                                                                                                                                                                                                                                                                                                                                                                                                                                                                                                                                                                                                                                                                                                            | КҮ/001   | Site Name: | Barr House | e Lane/Hollins La | ne, Utley        | Size (ha): | 4.15ha |  |
| Sub Area:                                                                                                                                                                                                                                                                                                                                                                                                                                                                                                                                                                                                                                                                                                                                                                                                                                                                                                                  | Airedale |            |            | Settlement:       | Keighley (Utley) |            |        |  |
| Site Description:                                                                                                                                                                                                                                                                                                                                                                                                                                                                                                                                                                                                                                                                                                                                                                                                                                                                                                          |          |            |            |                   |                  |            |        |  |
| The site consists of several steeply sloping agricultural fields with a number of scattered trees and areas of woodland, on the north western edge of Keighley. The slope runs from downwards from west to east (from Hollins Lane towards Bar House Lane). It is bounded to the east and south by residential development (Bar House Lane & Hollins Lane), with agricultural land to the north. Hollins Lane is the western boundary, beyond which lie a several agricultural fields (including SHLAA site KY/002). The boundaries are formed by dry stone walls in various states of repair, whilst there are mature trees along the western and eastern boundaries. An un-named watercourse runs across the southern section of the site. A public right of way adjoins the northern boundary and links Hollins Lane to Bar House Lane. The site is located adjacent to the southern boundary of Green Belt parcel 198. |          |            |            |                   |                  |            |        |  |
| Map (Parcel and Site Boundar                                                                                                                                                                                                                                                                                                                                                                                                                                                                                                                                                                                                                                                                                                                                                                                                                                                                                               | y):      |            |            | Aerial (Site Bo   | undary):         |            |        |  |
|                                                                                                                                                                                                                                                                                                                                                                                                                                                                                                                                                                                                                                                                                                                                                                                                                                                                                                                            |          |            |            |                   |                  |            |        |  |