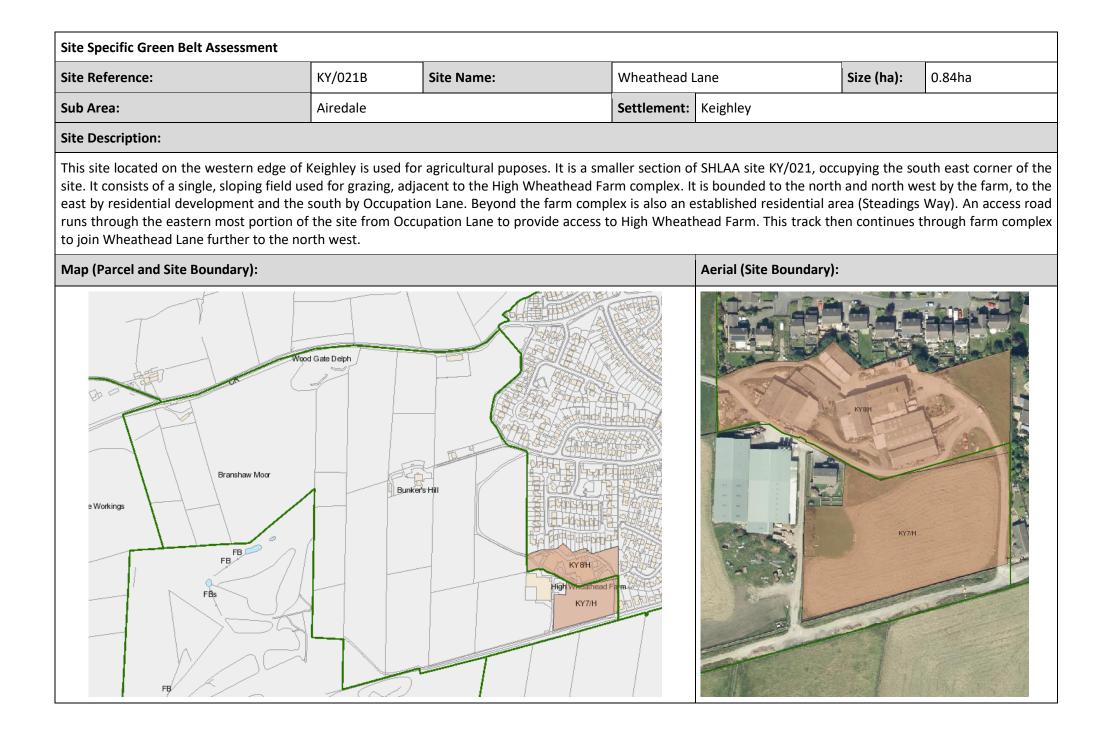

| Site Specific Green Belt Assessment                                                                                                                                                                                                                                                                                                                                                                                                                                                                                                                                                                                                                                                                                                                                                                                                                                                                                                        |          |            |              |             |                 |            |      |  |
|--------------------------------------------------------------------------------------------------------------------------------------------------------------------------------------------------------------------------------------------------------------------------------------------------------------------------------------------------------------------------------------------------------------------------------------------------------------------------------------------------------------------------------------------------------------------------------------------------------------------------------------------------------------------------------------------------------------------------------------------------------------------------------------------------------------------------------------------------------------------------------------------------------------------------------------------|----------|------------|--------------|-------------|-----------------|------------|------|--|
| Site Reference:                                                                                                                                                                                                                                                                                                                                                                                                                                                                                                                                                                                                                                                                                                                                                                                                                                                                                                                            | кү/002   | Site Name: | Hollins Lane | e, Keighley |                 | Size (ha): | 4.06 |  |
| Sub Area:                                                                                                                                                                                                                                                                                                                                                                                                                                                                                                                                                                                                                                                                                                                                                                                                                                                                                                                                  | Airedale |            |              | Settlement: | Keighley        |            |      |  |
| Site Description:                                                                                                                                                                                                                                                                                                                                                                                                                                                                                                                                                                                                                                                                                                                                                                                                                                                                                                                          |          |            |              |             |                 |            |      |  |
| The site consists of three broadly level, but very gently sloping agricultural fields that are used for animal grazing. The slope runs from west to east (from the western boundary towards Hollins Lane). It is bounded to the east by residential (Hollins Lane & Hollins Close) and agricultural/grazing land to the north and west. To the south lies Whinburn Hall and its grounds (formerly a school), whilst the buildings of Whinburn Farm are to the west. Dry stone walling makes up the western and eastern, as well as internal boundaries. A line of mature trees is also present along the eastern boundary. The northern boundary is a post and rail fence, a broken tree line and farm access road (to Whinburn Farm). The southern boundary consists of line of mature trees that screen Whinburn Hall and its grounds, and a dry stone wall. The site located adjacent to the eastern boundary of Green Belt parcel 269. |          |            |              |             |                 |            |      |  |
| Map (Parcel and Site Bounda                                                                                                                                                                                                                                                                                                                                                                                                                                                                                                                                                                                                                                                                                                                                                                                                                                                                                                                | ry):     |            |              | Aerial (    | Site Boundary): |            |      |  |
|                                                                                                                                                                                                                                                                                                                                                                                                                                                                                                                                                                                                                                                                                                                                                                                                                                                                                                                                            |          |            |              |             |                 | RTOR       |      |  |