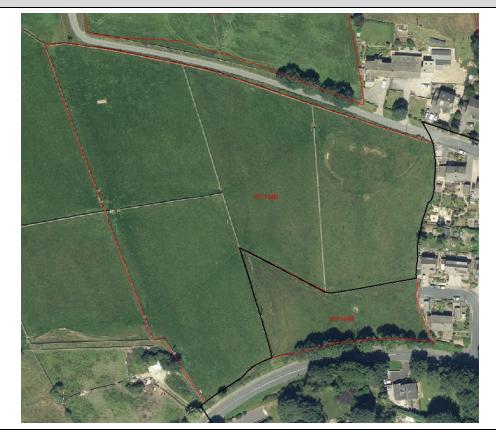

| Site Specific Green Belt Ass                                                                                                                                                                                                                                                                                                                                                                                                                                                                                                                                                                                                                                                                                                                                                                                                                                                                                               | essment  |            |            |                   |                  |            |        |  |
|----------------------------------------------------------------------------------------------------------------------------------------------------------------------------------------------------------------------------------------------------------------------------------------------------------------------------------------------------------------------------------------------------------------------------------------------------------------------------------------------------------------------------------------------------------------------------------------------------------------------------------------------------------------------------------------------------------------------------------------------------------------------------------------------------------------------------------------------------------------------------------------------------------------------------|----------|------------|------------|-------------------|------------------|------------|--------|--|
| Site Reference:                                                                                                                                                                                                                                                                                                                                                                                                                                                                                                                                                                                                                                                                                                                                                                                                                                                                                                            | КҮ/001   | Site Name: | Barr House | e Lane/Hollins La | ne, Utley        | Size (ha): | 4.15ha |  |
| Sub Area:                                                                                                                                                                                                                                                                                                                                                                                                                                                                                                                                                                                                                                                                                                                                                                                                                                                                                                                  | Airedale |            |            | Settlement:       | Keighley (Utley) |            |        |  |
| Site Description:                                                                                                                                                                                                                                                                                                                                                                                                                                                                                                                                                                                                                                                                                                                                                                                                                                                                                                          |          |            |            |                   |                  |            |        |  |
| The site consists of several steeply sloping agricultural fields with a number of scattered trees and areas of woodland, on the north western edge of Keighley. The slope runs from downwards from west to east (from Hollins Lane towards Bar House Lane). It is bounded to the east and south by residential development (Bar House Lane & Hollins Lane), with agricultural land to the north. Hollins Lane is the western boundary, beyond which lie a several agricultural fields (including SHLAA site KY/002). The boundaries are formed by dry stone walls in various states of repair, whilst there are mature trees along the western and eastern boundaries. An un-named watercourse runs across the southern section of the site. A public right of way adjoins the northern boundary and links Hollins Lane to Bar House Lane. The site is located adjacent to the southern boundary of Green Belt parcel 198. |          |            |            |                   |                  |            |        |  |
| Map (Parcel and Site Boundar                                                                                                                                                                                                                                                                                                                                                                                                                                                                                                                                                                                                                                                                                                                                                                                                                                                                                               | y):      |            |            | Aerial (Site Bo   | undary):         |            |        |  |
|                                                                                                                                                                                                                                                                                                                                                                                                                                                                                                                                                                                                                                                                                                                                                                                                                                                                                                                            |          |            |            |                   |                  |            |        |  |