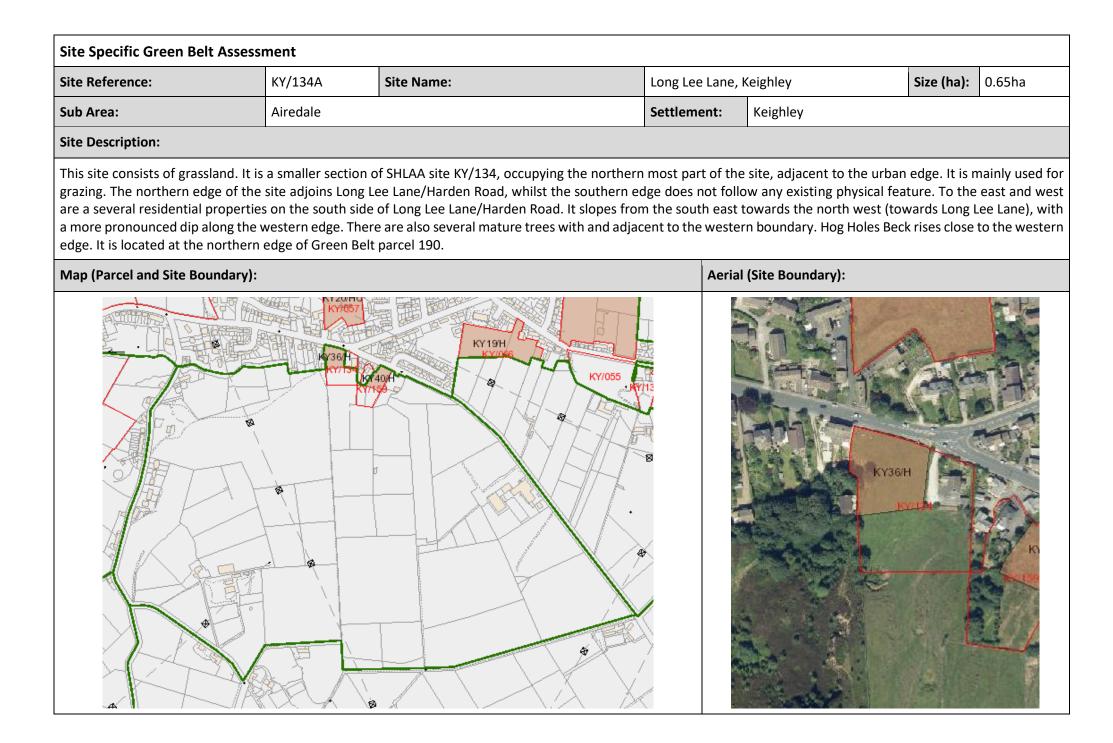

| Site Specific Green Belt Ass                                                                                                                                                                                                                                                                                                                                                                                                                                                                                                                                                                                                                                                                                                                                                                                                                                                                                               | essment  |            |            |                   |                  |            |        |  |
|----------------------------------------------------------------------------------------------------------------------------------------------------------------------------------------------------------------------------------------------------------------------------------------------------------------------------------------------------------------------------------------------------------------------------------------------------------------------------------------------------------------------------------------------------------------------------------------------------------------------------------------------------------------------------------------------------------------------------------------------------------------------------------------------------------------------------------------------------------------------------------------------------------------------------|----------|------------|------------|-------------------|------------------|------------|--------|--|
| Site Reference:                                                                                                                                                                                                                                                                                                                                                                                                                                                                                                                                                                                                                                                                                                                                                                                                                                                                                                            | КҮ/001   | Site Name: | Barr House | e Lane/Hollins La | ne, Utley        | Size (ha): | 4.15ha |  |
| Sub Area:                                                                                                                                                                                                                                                                                                                                                                                                                                                                                                                                                                                                                                                                                                                                                                                                                                                                                                                  | Airedale |            |            | Settlement:       | Keighley (Utley) |            |        |  |
| Site Description:                                                                                                                                                                                                                                                                                                                                                                                                                                                                                                                                                                                                                                                                                                                                                                                                                                                                                                          |          |            |            |                   |                  |            |        |  |
| The site consists of several steeply sloping agricultural fields with a number of scattered trees and areas of woodland, on the north western edge of Keighley. The slope runs from downwards from west to east (from Hollins Lane towards Bar House Lane). It is bounded to the east and south by residential development (Bar House Lane & Hollins Lane), with agricultural land to the north. Hollins Lane is the western boundary, beyond which lie a several agricultural fields (including SHLAA site KY/002). The boundaries are formed by dry stone walls in various states of repair, whilst there are mature trees along the western and eastern boundaries. An un-named watercourse runs across the southern section of the site. A public right of way adjoins the northern boundary and links Hollins Lane to Bar House Lane. The site is located adjacent to the southern boundary of Green Belt parcel 198. |          |            |            |                   |                  |            |        |  |
| Map (Parcel and Site Boundar                                                                                                                                                                                                                                                                                                                                                                                                                                                                                                                                                                                                                                                                                                                                                                                                                                                                                               | y):      |            |            | Aerial (Site Bo   | undary):         |            |        |  |
|                                                                                                                                                                                                                                                                                                                                                                                                                                                                                                                                                                                                                                                                                                                                                                                                                                                                                                                            |          |            |            |                   |                  |            |        |  |