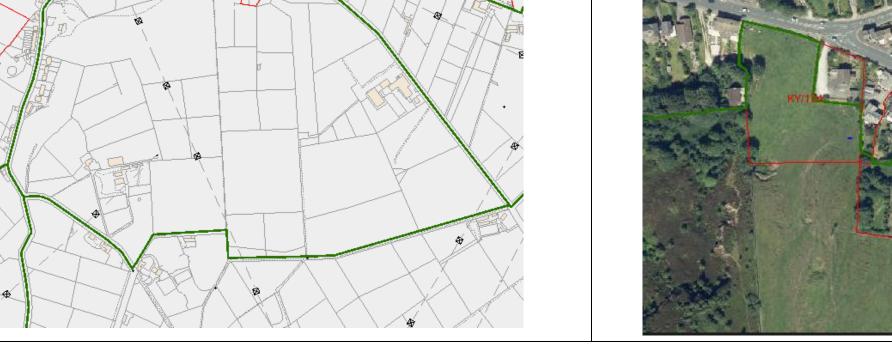

than the existing boundary.</li> </ul>                                                                                                                                                                                                                                                                                                                                                                                                                                                                                                                                                                                                                                                                                                                                                                                     |





| PDL Status:                                                                                                                                                                                                               | Greenfield                                                                                                                                                                                                                                                                     | Accessit                                                                                                                                                                                                         | Long Lee Lar | stops are located around 330m to<br>le. These provide an hourly service<br>gh