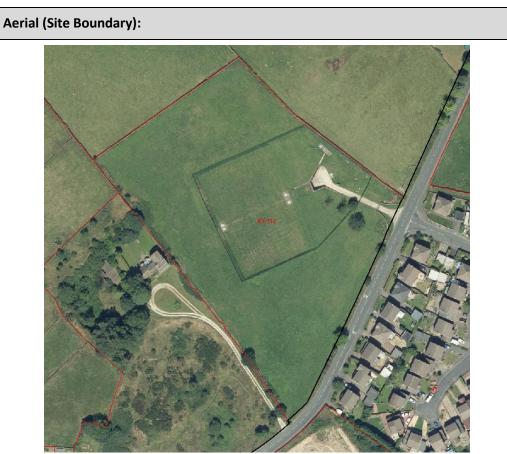

| Site Specific Green Belt Ass                                                                                                                                                                                                                                                                                                                                                                                                                                                                                                                                                                                                                                                                                                                                                                                                                                                                                               | essment  |            |            |                   |                  |            |        |  |
|----------------------------------------------------------------------------------------------------------------------------------------------------------------------------------------------------------------------------------------------------------------------------------------------------------------------------------------------------------------------------------------------------------------------------------------------------------------------------------------------------------------------------------------------------------------------------------------------------------------------------------------------------------------------------------------------------------------------------------------------------------------------------------------------------------------------------------------------------------------------------------------------------------------------------|----------|------------|------------|-------------------|------------------|------------|--------|--|
| Site Reference:                                                                                                                                                                                                                                                                                                                                                                                                                                                                                                                                                                                                                                                                                                                                                                                                                                                                                                            | КҮ/001   | Site Name: | Barr House | e Lane/Hollins La | ne, Utley        | Size (ha): | 4.15ha |  |
| Sub Area:                                                                                                                                                                                                                                                                                                                                                                                                                                                                                                                                                                                                                                                                                                                                                                                                                                                                                                                  | Airedale |            |            | Settlement:       | Keighley (Utley) |            |        |  |
| Site Description:                                                                                                                                                                                                                                                                                                                                                                                                                                                                                                                                                                                                                                                                                                                                                                                                                                                                                                          |          |            |            |                   |                  |            |        |  |
| The site consists of several steeply sloping agricultural fields with a number of scattered trees and areas of woodland, on the north western edge of Keighley. The slope runs from downwards from west to east (from Hollins Lane towards Bar House Lane). It is bounded to the east and south by residential development (Bar House Lane & Hollins Lane), with agricultural land to the north. Hollins Lane is the western boundary, beyond which lie a several agricultural fields (including SHLAA site KY/002). The boundaries are formed by dry stone walls in various states of repair, whilst there are mature trees along the western and eastern boundaries. An un-named watercourse runs across the southern section of the site. A public right of way adjoins the northern boundary and links Hollins Lane to Bar House Lane. The site is located adjacent to the southern boundary of Green Belt parcel 198. |          |            |            |                   |                  |            |        |  |
| Map (Parcel and Site Boundar                                                                                                                                                                                                                                                                                                                                                                                                                                                                                                                                                                                                                                                                                                                                                                                                                                                                                               | y):      |            |            | Aerial (Site Bo   | undary):         |            |        |  |
|                                                                                                                                                                                                                                                                                                                                                                                                                                                                                                                                                                                                                                                                                                                                                                                                                                                                                                                            |          |            |            |                   |                  |            |        |  |