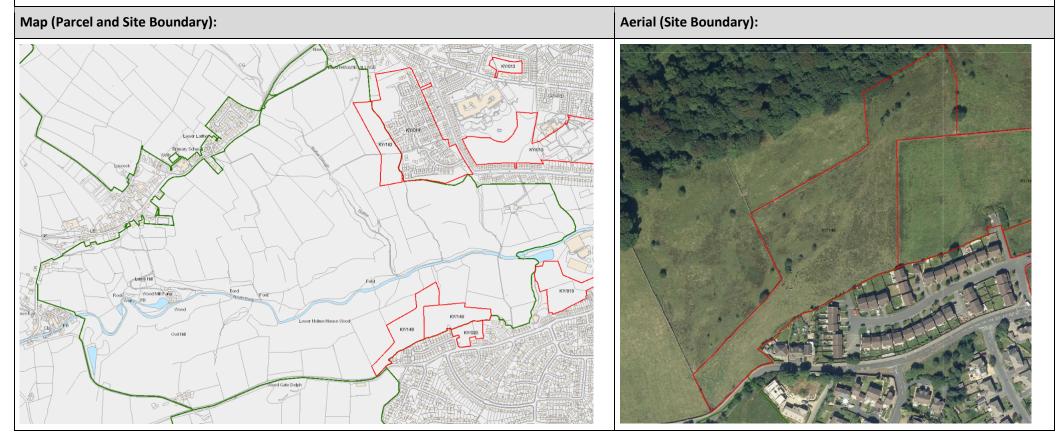

| Site Specific Green Belt Assessment                                                                                                                                                                                                                                                                                                                                                                                                                                                                                                                                                                                                                                                                                                                                                                                                                                                                                                        |          |            |              |             |                 |            |      |  |
|--------------------------------------------------------------------------------------------------------------------------------------------------------------------------------------------------------------------------------------------------------------------------------------------------------------------------------------------------------------------------------------------------------------------------------------------------------------------------------------------------------------------------------------------------------------------------------------------------------------------------------------------------------------------------------------------------------------------------------------------------------------------------------------------------------------------------------------------------------------------------------------------------------------------------------------------|----------|------------|--------------|-------------|-----------------|------------|------|--|
| Site Reference:                                                                                                                                                                                                                                                                                                                                                                                                                                                                                                                                                                                                                                                                                                                                                                                                                                                                                                                            | кү/002   | Site Name: | Hollins Lane | e, Keighley |                 | Size (ha): | 4.06 |  |
| Sub Area:                                                                                                                                                                                                                                                                                                                                                                                                                                                                                                                                                                                                                                                                                                                                                                                                                                                                                                                                  | Airedale |            |              | Settlement: | Keighley        |            |      |  |
| Site Description:                                                                                                                                                                                                                                                                                                                                                                                                                                                                                                                                                                                                                                                                                                                                                                                                                                                                                                                          |          |            |              |             |                 |            |      |  |
| The site consists of three broadly level, but very gently sloping agricultural fields that are used for animal grazing. The slope runs from west to east (from the western boundary towards Hollins Lane). It is bounded to the east by residential (Hollins Lane & Hollins Close) and agricultural/grazing land to the north and west. To the south lies Whinburn Hall and its grounds (formerly a school), whilst the buildings of Whinburn Farm are to the west. Dry stone walling makes up the western and eastern, as well as internal boundaries. A line of mature trees is also present along the eastern boundary. The northern boundary is a post and rail fence, a broken tree line and farm access road (to Whinburn Farm). The southern boundary consists of line of mature trees that screen Whinburn Hall and its grounds, and a dry stone wall. The site located adjacent to the eastern boundary of Green Belt parcel 269. |          |            |              |             |                 |            |      |  |
| Map (Parcel and Site Bounda                                                                                                                                                                                                                                                                                                                                                                                                                                                                                                                                                                                                                                                                                                                                                                                                                                                                                                                | ry):     |            |              | Aerial (    | Site Boundary): |            |      |  |
|                                                                                                                                                                                                                                                                                                                                                                                                                                                                                                                                                                                                                                                                                                                                                                                                                                                                                                                                            |          |            |              |             |                 | RTOR       |      |  |