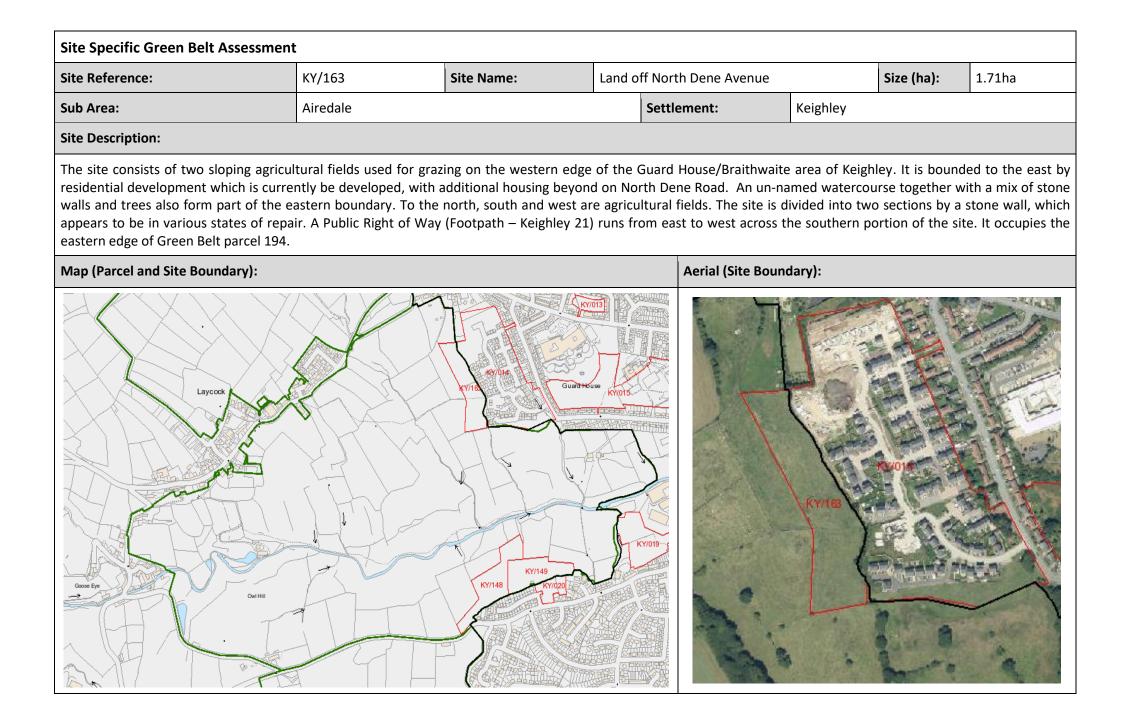

n Belt.</li> <li>The site has a moderate potential for sprawl and would have a moderate impact on openness.</li> <li>There are no/limited opportunities to create a stronger Green Belt boundary than the existing boundary.</li> </ul>                                                                                                                                                                                                                                                                                                                                                                                                                                                                                                                                                                       |  |  |  |  |  |



| PDL Status:                                                                                                                                                            | Greenfield                                                                                                                                                                                                                                       | Accessibility:                                                                                                                                                                         | The nearest bus stor<br>Road. This provides