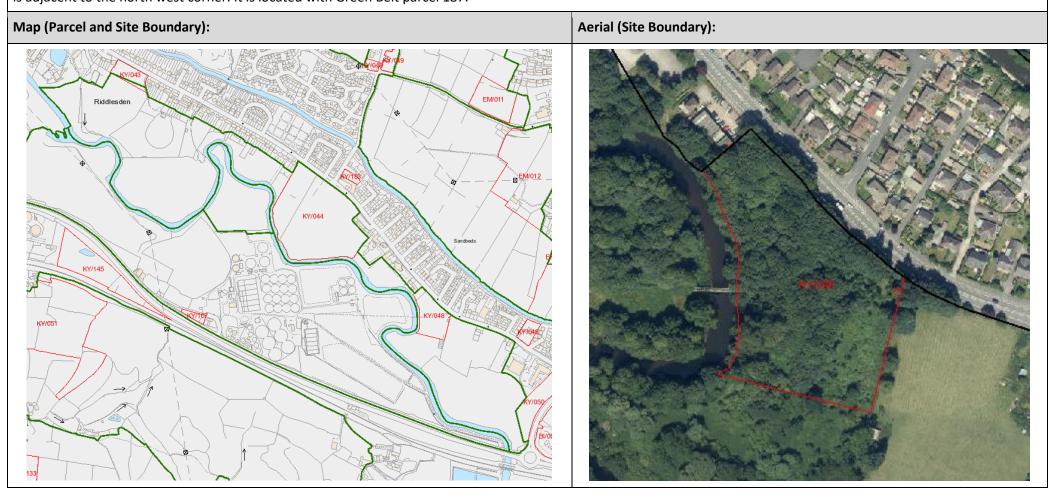

| Site Specific Green Belt Assessment                                                                                                                                                                                                                                                                                                                                                                                                                                                                                                                                                                                                                                                                                                                                                                                                                                                                                                        |          |            |              |             |                 |            |      |  |
|--------------------------------------------------------------------------------------------------------------------------------------------------------------------------------------------------------------------------------------------------------------------------------------------------------------------------------------------------------------------------------------------------------------------------------------------------------------------------------------------------------------------------------------------------------------------------------------------------------------------------------------------------------------------------------------------------------------------------------------------------------------------------------------------------------------------------------------------------------------------------------------------------------------------------------------------|----------|------------|--------------|-------------|-----------------|------------|------|--|
| Site Reference:                                                                                                                                                                                                                                                                                                                                                                                                                                                                                                                                                                                                                                                                                                                                                                                                                                                                                                                            | кү/002   | Site Name: | Hollins Lane | e, Keighley |                 | Size (ha): | 4.06 |  |
| Sub Area:                                                                                                                                                                                                                                                                                                                                                                                                                                                                                                                                                                                                                                                                                                                                                                                                                                                                                                                                  | Airedale |            |              | Settlement: | Keighley        |            |      |  |
| Site Description:                                                                                                                                                                                                                                                                                                                                                                                                                                                                                                                                                                                                                                                                                                                                                                                                                                                                                                                          |          |            |              |             |                 |            |      |  |
| The site consists of three broadly level, but very gently sloping agricultural fields that are used for animal grazing. The slope runs from west to east (from the western boundary towards Hollins Lane). It is bounded to the east by residential (Hollins Lane & Hollins Close) and agricultural/grazing land to the north and west. To the south lies Whinburn Hall and its grounds (formerly a school), whilst the buildings of Whinburn Farm are to the west. Dry stone walling makes up the western and eastern, as well as internal boundaries. A line of mature trees is also present along the eastern boundary. The northern boundary is a post and rail fence, a broken tree line and farm access road (to Whinburn Farm). The southern boundary consists of line of mature trees that screen Whinburn Hall and its grounds, and a dry stone wall. The site located adjacent to the eastern boundary of Green Belt parcel 269. |          |            |              |             |                 |            |      |  |
| Map (Parcel and Site Bounda                                                                                                                                                                                                                                                                                                                                                                                                                                                                                                                                                                                                                                                                                                                                                                                                                                                                                                                | ry):     |            |              | Aerial (    | Site Boundary): |            |      |  |
|                                                                                                                                                                                                                                                                                                                                                                                                                                                                                                                                                                                                                                                                                                                                                                                                                                                                                                                                            |          |            |              |             |                 | RTOR       |      |  |